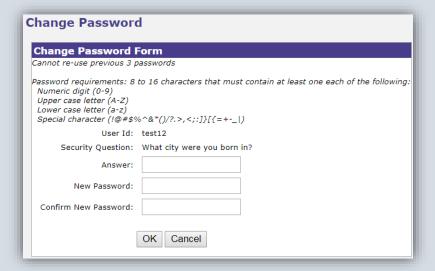

Enter your Username in the Enter Your User ID box. Click OK.

On the Change Password Form page, answer the Security Question. Please note, the answer to the question is case sensitive. Enter and confirm a new password that meets the password criteria at the top of the box. Click OK. You can now use your new password to log into the Online Professional Development Center (NV e-Learn).