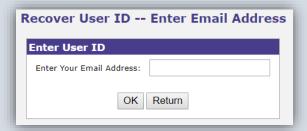

If you are not sure if you already have an account you can try using the user id recovery feature that's also located on the NVAPPS website at <a href="https://nvapps.state.nv.us/NEATS">https://nvapps.state.nv.us/NEATS</a> or by clicking <a href="here">here</a>. Enter your email address and if it's on file your Username will be emailed to you. It's okay to try different e-mail addresses if you have more than one email account you may have registered with.