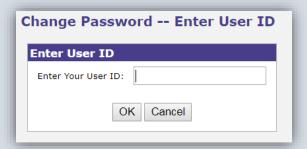

Once you have your Username, you can reset the password on the NVAPPS home page at <a href="https://nvapps.state.nv.us/NEATS">https://nvapps.state.nv.us/NEATS</a> or by clicking <a href="https://nvapps.state.nv.us/NEATS">here</a>.

Enter your Username in the Enter Your User ID box. Click OK.

On the Change Password Form page, answer the Security Question. Please note, the answer to the question is case sensitive. Enter and confirm a new password that meets the password criteria at the top of the box. Click OK. You can now use your new password to log into the Online Professional Development Center (NV e-Learn).