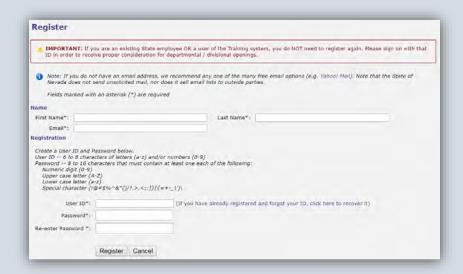

## Non-State (University, City, County and other entities):

You will use your current user id and password you use for NVAPPS. If you don't have an account you will need to register with the system at <a href="https://nvapps.state.nv.us/NEATS">https://nvapps.state.nv.us/NEATS</a> or by clicking <a href="https://nvapps.state.nv.us/NEATS">here</a>.

On the registration page, enter your name and email address. You will also create a user id and password. Once you've created your account, you will use the user id and password you established on NVAPPS to log into e-Learning.